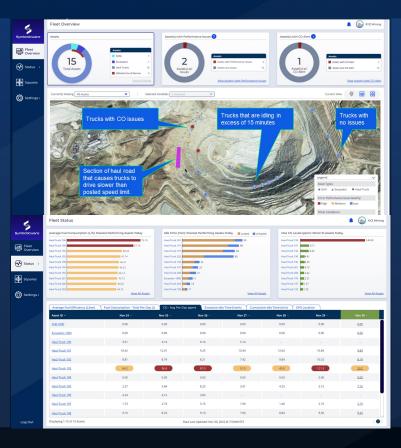

#### Impact

- Idling prevention
- Greater speeding control
- Road condition awareness

#### Symboticware's Role

- Real-time insight into operator activities (idling, driving behavior)
- Haulage road condition data
- Real-time data access

### Situation

Exceeded CO concentration
 limits in some haul trucks' cabs

#### Impact

- Cabs with higher CO
  concentrations flagged
- Maintenance on door seals applied for prevention

#### Symboticware's Role

- Installation and integration of CO sensors in 4-Sight.ai
- Provision of real-time data on the CO concentration across the fleet