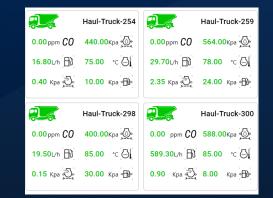

### Situation

Exceeded CO concentration
 limits in some haul trucks' cabs

#### Symboticware's Role

- Installation and integration of CO sensors in 4-Sight.ai
- Provision of real-time data on the CO concentration across the fleet