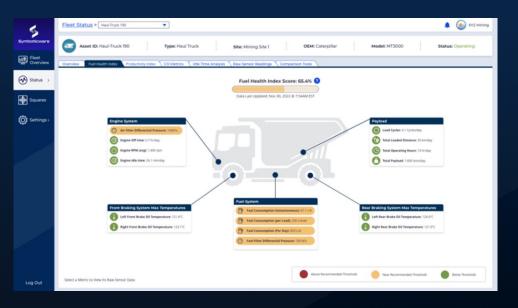

# **REAL-TIME VEHICLE HEALTH INSIGHTS**

### ENABLEMENT OF PREVENTIVE MAINTENANCE

### **Health Indices**

ML-enabled analysis of the operating parameters, including fuel consumption, engine load, tire pressure, and others. Components covered in short-term:

- Fuel Filter Health
- Air Filter Health

### Benefits

- Data-driven maintenance schedules
- Failure prevention
- Time/risk mitigation