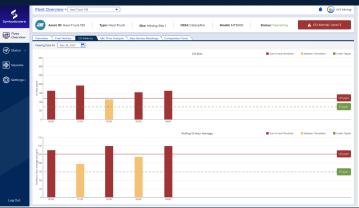

# **REAL-TIME VEHICLE HEALTH INSIGHTS**

### ENABLEMENT OF PREVENTIVE MAINTENANCE

### **Health Indices**

ML-enabled analysis of the operating parameters, including fuel consumption, engine load, tire pressure, and others. Components covered in short-term:

- Fuel Filter Health
- Air Filter Health

### Benefits

- Data-driven maintenance schedules
- Failure prevention
- Time/risk mitigation