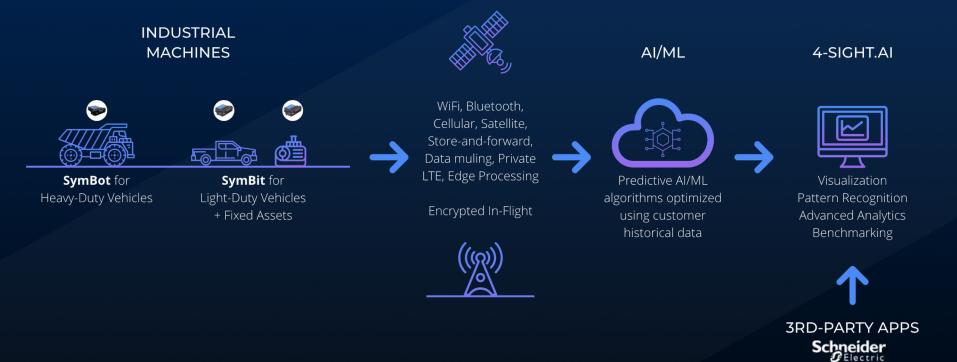

locations



Connectivity problems due to remote locations, high network investment required

#### Multi-vendor fleets



Different data streaming specifications prevent collection data on the single platform

# **DETOUR LAKE MINE**

### Largest gold mine in Canada

- Open-pit mine operated by Agnico Eagle
- Annual diesel consumption: 80 M litres (estimate)
- Annual emissions: 216,000 tonnes of CO2e (estimate)

#### Private LTE/5G

- Built by Rogers
- Covers most of the mine site (but not all)

### Digitization barriers

- Remote location (Northern Ontario, beyond the reach of consumer cellular networks)
- Sparse territory (some vehicles operate outside of the connectivity)
- Mixed fleet: CAT trucks (42), CAT loaders and shovels, Epiroc drills





# **4-SIGHT.AI: IMPLEMENTED SOLUTION**



# SAVING FUEL



## **SAVING FUEL**

#### Situation

- Annual diesel consumption: 80 M litres (approx.)
- Annual fuel cost: USD \$115M
- 350 litres/hr (haul trucks)

### Objective

• Reduce fuel consumption (initial goal is 2%, stretch goals of 5-10%)



#### Impact

- Idling prevention
- Greater speeding control
- Road condition awareness

#### Symboticware's Role

- Real-time insight into operator activities (idling, driving behavior)
- Haulage road condition data
- Real-time data access

# **PROMOTING SAFE OPERATING ENVIRONMENT**



# **PROMOTING SAFE OPERATING ENVIRONMENT**

### Situation

Exceeded CO concentration
 limits in some haul trucks' cabs

#### Objective

 Ensure that operating environment in the cabs is safe all times





#### Impact

- Cabs with higher CO
  concentration